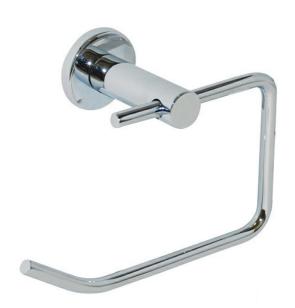

## **ML6225**

Lachlan Single Toilet Roll Holder

## **Specification**

| Material     | Brass                                                                                       |
|--------------|---------------------------------------------------------------------------------------------|
| Finish       | Bright Chrome Plated                                                                        |
| Mounting     | Surface Mount Concealed Fix                                                                 |
| Capacity     | One standard toilet roll                                                                    |
| Overall Size | 145mmW x 90mmH x 85mmD                                                                      |
| Holder       | 7mmØ                                                                                        |
| Standoff     | 85mm                                                                                        |
| Note         | * This unit is accessible compliant when installed in accordance with AS1428.1. guidelines. |